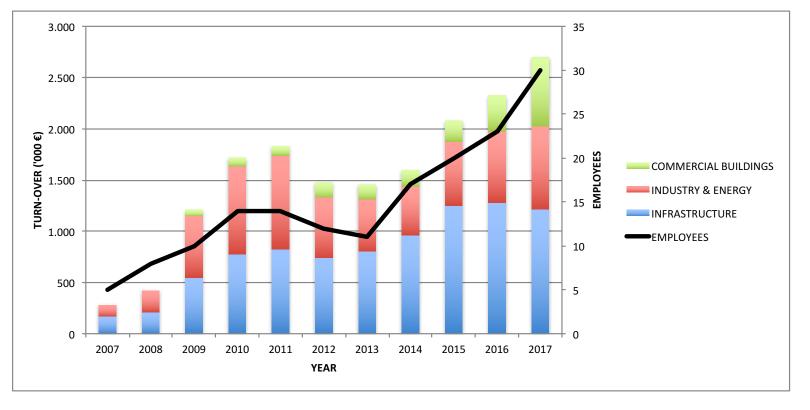

#### PRO6 managers

- Founded in 2007
- Focus on high level projectmanagement
  - We deliver our services to contractors, administrations and engineering companies
  - Both consultancy and staffing on project management level for projects
- Project phases from initiation to procurement phase, and from contracting to completion and delivery

#### Our Market

We execute projects in the construction industry:

- Industry & Energy
- Infrastructure
- Commercial buildings

We also provide consulting and training.

We work internationally and are used to managing teams with language and culture differences.